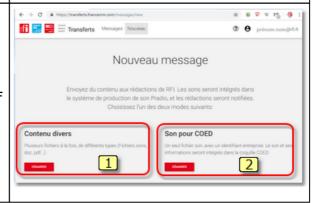

- **4. choice of sending type** (what and how to send it)
  - (1) Contenu divers: Use when you want to send several sounds simultaneously and any other type of file.
  - (2) Son pour CoEd: To submit with CoEd ID (sent by the editors) for a single sound.