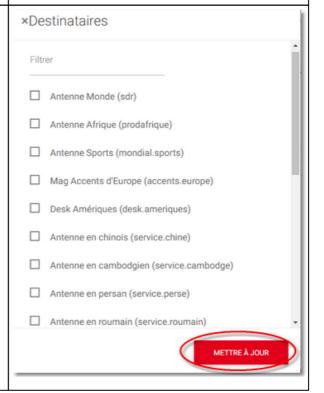

#### 5.1.1 "Envoyer à"

It is possible to select multiple recipients by checking several boxes. The list of recipients is a closed list managed by administrators.

Click on "METTRE A JOUR" to see the recipient (s) in the mailing form.