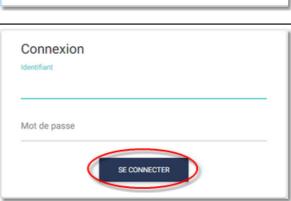

Identifiant: Your email

Mot de passe: the value previously

defined

Click on "SE CONNECTER".

© DTSI Formation outils métier Page 1

14/11/2018