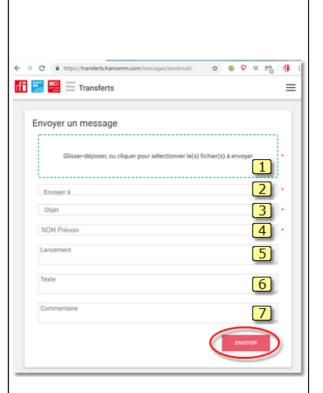

#### 5.1 Contenu divers:

(1) Drag and drop all the files to attach to the shipment.

Clicking in the field opens a dialog box to select the files on the computer.

- (2) Click on the "Envoyer à" field to choose the recipient (s) in the closed list (see below 5.1.1)
- (3) Objet du message mandatory -
- (4) Auteur: Account holder default but editable.
- (5) Lancement optional -
- (6) Texte optional -
- (7) Commentaire optional -

Fields 5, 6 and 7 go back to CoEd for audio files.

Once the fields are filled, click on "ENVOYER". The email reappears in "MESSAGES" and the recipient (s) is/are alerted.