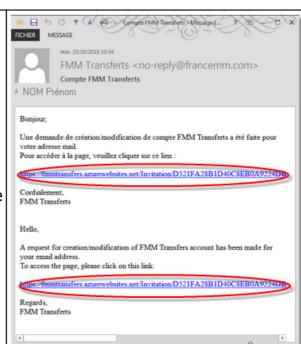

#### **Account creation FMM Transfers**

The creation of the account is done by invitation from FMM (RFI and MCD).

To register and create an account on the platform, click on the link in the body of mail.

An account creation page opens in the web browser. Fill in the fields, then save.

WARNING, the name filled will be taken back by the application like name of author at the time of next uses.

A login window opens. Fill it out with the following information: