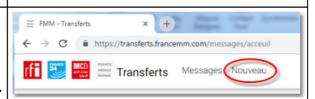

#### 2. Log in

Identifiant: Your email

Mot de passe: the value defined during

registration

**3. Click on "NOUVEAU"** to send one or more sounds.

NB: in the "Messages" tab you can consult the history of your last mailings.