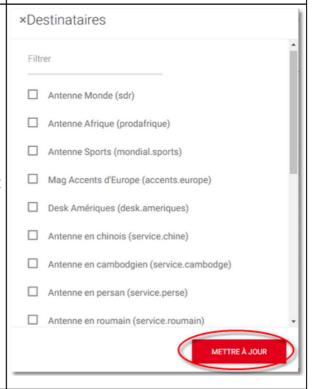

#### 5.2.1 "Envoyer à"

Check ONE and only one recipient in the list. The list of recipients is a closed list managed by administrators.

Click on "METTRE A JOUR" to see the recipient in the mailing form.