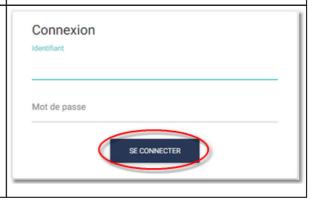

An account creation page opens in the web browser. Fill in the fields, then save.

WARNING, the name filled will be taken back by the application like name of author at the time of next uses.

A login window opens. Fill it out with the following information:

Identifiant: Your email

Mot de passe: the value previously

defined

Click on "SE CONNECTER".

© DTSI Formation outils métier Page 1

14/11/2018