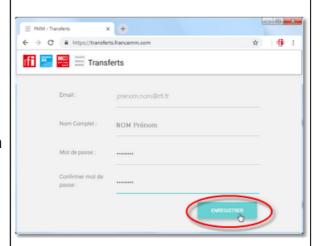

An account creation page opens in the web browser. Fill in the fields, then save.

WARNING, the name filled will be taken back by the application like name of author at the time of next uses.

A login window opens. Fill it out with the following information: