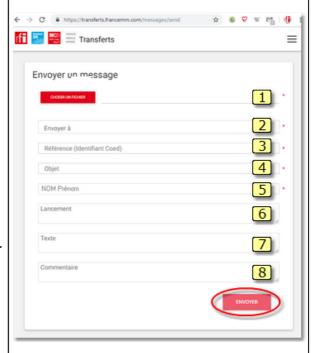

### **WARNING: ONE sound per submission**

- (1) Clicking in this field opens a dialog to select the audio file on the computer.
- (2) Click on the "Send to" field to choose the recipient from the closed list (see below 5.2.1)
- (3) Référence: Copy and paste the CoEd (ID) code sent by the editor. mandatory-
- (4) Objet du message. mandatory -
- (5) Auteur: Account holder default but editable. -mandatory-
- (6) Lancement optional -
- (7) Texte optional -
- (8) Commentaire optional -